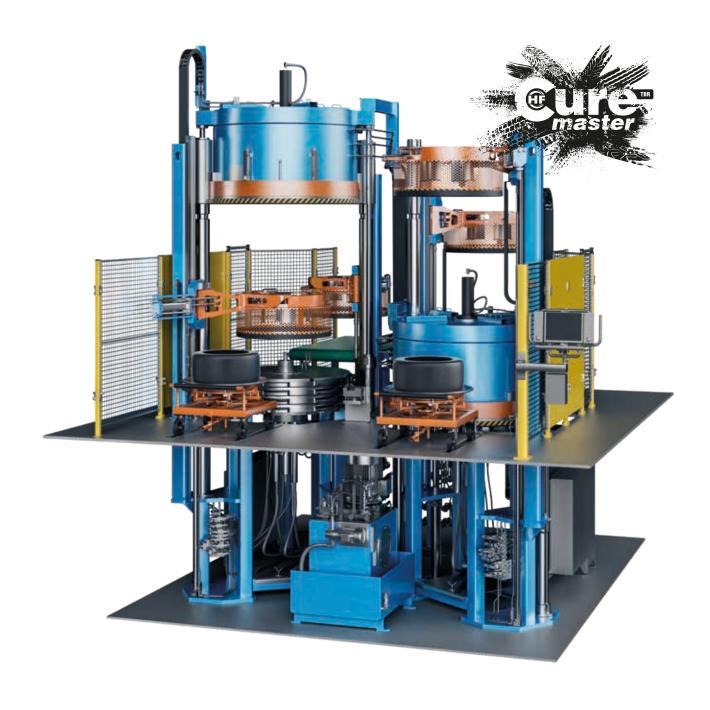

# // HF CUREMASTER IS THE NEW BENCHMARK IN TRUCK TIRE MANUFACTURING.

## **SPACE**

- · Flexible and compact footprint
- · Possibility to replace older, smaller presses
  - > Potential for more presses per existing trench

# **QUALITY & MAINTAINABILITY**

- · Even distribution of squeeze force ensures optimum tire uniformity and longest mold life
- · Longer life time of the hydraulic components due to maximum hydraulic pressure of only 100 bar
- Easy access to main hydraulic, pneumatic and heating components

#### **MODULARITY**

- Press accommodates molds from 62-67"
- Modular design to meet the latest market requirements
- Customized modules offer adjustment to customers specifications and individual needs
- Built according to the latest safety, environmental and manufacturing requirements

## TOTAL COST OF OWNERSHIP

- · Designed to provide the lowest energy consumption
- Durable construction for longer press-life
- · Meets the highest requirements for availability, performance and quality